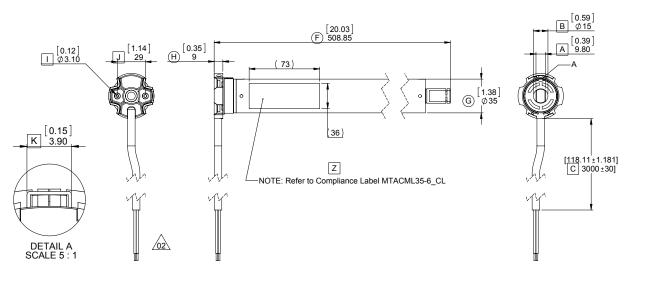

together.



# PRODUCT SPECIFICATIONS

#### Part #: MTACML35-6 35

**35-6** 35mm AC Tubular motor with mechanical limits.

| Voltage      | 110-120 (US) / 240V (AU) / 230V (EU) AC | IP Rating          | IP44                        |
|--------------|-----------------------------------------|--------------------|-----------------------------|
| Torque       | 6.0Nm                                   | Limit Switch Type  | Mechanical                  |
| Max Run Time | 4 min                                   | Current            | 0.85A                       |
| Speed        | 33 RPM                                  | Temp Working Range | 32°F to 140°F (0°C to 60°C) |
| Sound Level  | 44 DB                                   | Insulation Class   | III                         |

## DIMENSIONS



### **COMPATIBLE PARTS**

Tubes







| 2" Ribbed Tube                     | MTCRDR-35-2                      |  |
|------------------------------------|----------------------------------|--|
| S45 - Light                        |                                  |  |
| S45 - Std                          | MTCRDR-35-S45                    |  |
| S45 - HD                           |                                  |  |
| 40mm Octagonal (3rd party product) | VB40-0306-050408 & MTCR-35-2-OCT |  |

|        | rc. |
|--------|-----|
| Auapto |     |



MTAD-252835-SL

•

- MTAD-25-28-SLV2W
- RB40-1402-069400