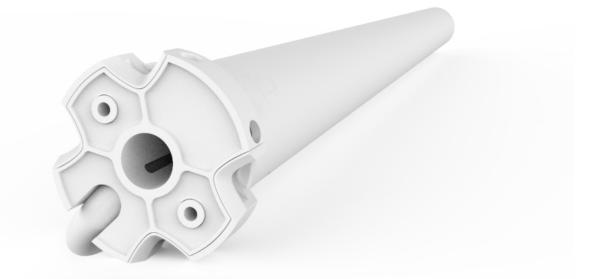

#### Part #: MTACML35-6 35

**35-6** 35mm AC Tubular motor with mechanical limits.

| Voltage      | 110-120 (US) / 240V (AU) / 230V (EU) AC | IP Rating          | IP44                        |
|--------------|-----------------------------------------|--------------------|-----------------------------|
| Torque       | 6.0Nm                                   | Limit Switch Type  | Mechanical                  |
| Max Run Time | 4 min                                   | Current            | 0.85A                       |
| Speed        | 33 RPM                                  | Temp Working Range | 32°F to 140°F (0°C to 60°C) |
| Sound Level  | 44 DB                                   | Insulation Class   | III                         |