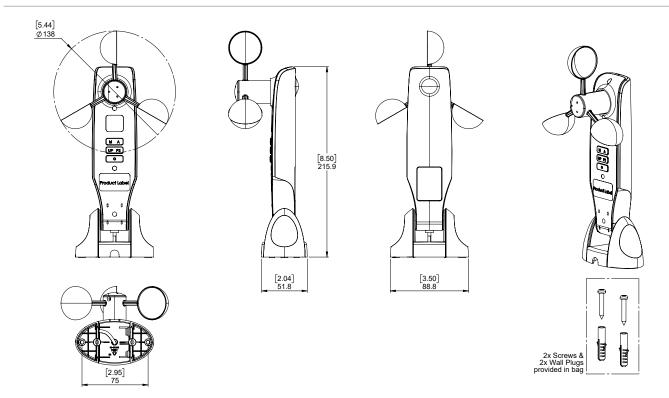

nge | 0 - 100 kLux               | Charging Current                     | 67 mA by solar energy; 250 mA by USB |
| Frequency             | 433.92 MHz                 | Transmitting power                   | <8dBm                                |
| Wind Speed Range      | 0 - 112 mph (0 - 180 km/h) | Standby electric current consumption | 10 uA                                |
| Transmision Distance  | 115 ft (35 m) Indoor       | Ambient operating temperature        | -4 °F - 140 °F                       |
|                       | 656 ft (200 m) Open Space  |                                      | -20 °C - +60 °C                      |
| Ingress protection    | IP54                       |                                      |                                      |

#### **Dimensions**



### Compatible Systems

- Zipscreen
- Piuma (AU)
- Klip (AU)
- Stein (AU)

- Kumo (AU)
- Shan (AU)
- Ilios Wire & Pivot Arm (AU)

## Compatible motors