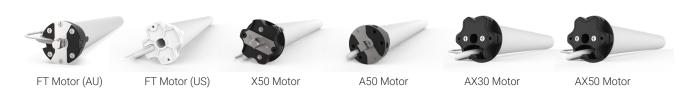

| Transmitting power                   | <8dBm                                |
| Wind Speed Range      | 0 - 112 mph (0 - 180 km/h) | Standby electric current consumption | 10 uA                                |
| Transmision Distance  | 115 ft (35 m) Indoor       | Ambient operating temperature        | -4 °F - 140 °F                       |
|                       | 656 ft (200 m) Open Space  |                                      | -20 °C - +60 °C                      |
| Ingress protection    | IP54                       |                                      |                                      |

#### **Dimensions**



### Compatible Systems

- Zipscreen
- Piuma (AU)
- Klip (AU)
- Stein (AU)

- Kumo (AU)
- Shan (AU)
- Ilios Wire & Pivot Arm (AU)

## Compatible motors