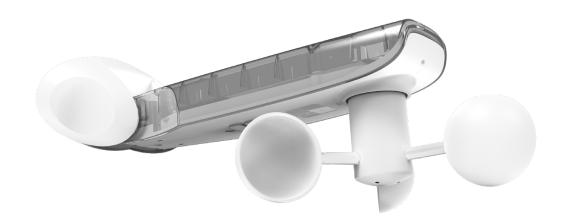

# Solar Powered Wind & Sun Sensor

Measures wind and light intensity to automatically open once sunlight is detected to provide convenient shading and close in windy conditions to protect and preserve.

#### Wind & light measurements

Features an anemometer to measure wind speed and a lux meter to measure light intensity an perform an automated action.