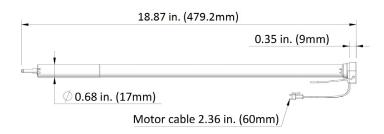

# **AUTOMATE** | Li-ion 0.2

Part #: MTDCBRF18 - 0.2

Description: DC Tubular motor with RF control and in-built Lithium-ion rechargeable battery.

#### **FEATURES**

## Recommended max shade size 48"x60"

- Leveling Control
- Simple limit setting and adjustment
- Favorite position
- 3 operational speed settings available
- 2 way RF communication
- Rechargeable built in Li-ion battery
- Up to 500 up & down cycles, per charge (based on recommended max shade size).
- Optional Solar powered charger
- New ARC protocol for simple programming

#### **TECHNOLOGIES**







LIMIT





ATTERY DWERED

SOLAR CHARGING

LEVELING CONTROL

FAVORITE POSITION







### **DIMENSIONS**





#### **SPECIFICATIONS**

| Voltage         | 12                              | Limit Switch Type  | Electronic                  |
|-----------------|---------------------------------|--------------------|-----------------------------|
| Torque          | 0.2Nm                           | Amps               | 0.42A                       |
| Max Run Time    | 10 Min                          | Battery Size/Type  | 800mAH                      |
| Speed           | 80 RPM (Adjustable to 60 or 40) | Temp Working Range | 32°F to 140°F (0°C to 60°C) |
| Radio Frequency | 433.92 MHz                      | Insulation Class   | III                         |
| RF Modulation   | FSK                             | Sound Level        | ~48                         |
| IP Rating       | IP44