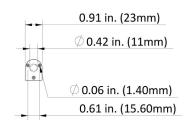

# **AUTOMATE** | Li-ion 0.2

Part #: MTDCBRF18 - 0.2

Description: DC Tubular motor with RF control and in-built Lithium-ion rechargeable battery.

#### **FEATURES**

## Recommended max shade size 48"x60"

- Leveling Control
- Simple limit setting and adjustment
- Favorite position
- 3 operational speed settings available
- 2 way RF communication
- Rechargeable built in Li-ion battery
- Up to 500 up & down cycles, per charge (based on recommended max shade size).
- Optional Solar powered charger
- New ARC protocol for simple programming

#### **TECHNOLOGIES**







LIMIT





ATTERY DWERED

SOLAR CHARGING

LEVELING CONTROL

FAVORITE POSITION







### **DIMENSIONS**





#### **SPECIFICATIONS**

| Voltage         | 12                              | Limit Switch Type  | Electronic                  |
|-----------------|---------------------------------|--------------------|-----------------------------|
| Torque          | 0.2Nm                           | Amps               | 0.42A                       |
| Max Run Time    | 10 Min                          | Battery Size/Type  | 800mAH                      |
| Speed           | 80 RPM (Adjustable to 60 or 40) | Temp Working Range | 32°F to 140°F (0°C to 60°C) |
| Radio Frequency | 433.92 MHz                      | Insulation Class   | III                         |
| RF Modulation   | FSK                             | Sound Level        | ~48                         |
| IP Rating       | IP44