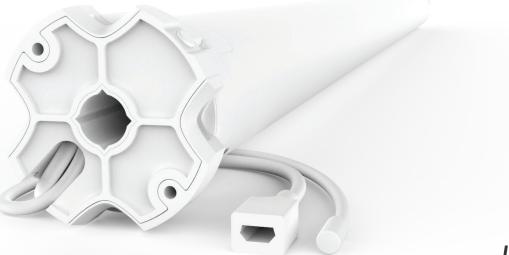

## PRODUCT SPECIFICATIONS

Part #: MT01-1345-069001 5V LI-ION MOTOR [3.0N Ø45/5V/20rpm]

| Voltage         | 5V-DC                           | Limit Switch Type  | Electronic                  |
|-----------------|---------------------------------|--------------------|-----------------------------|
| Torque          | 3.0Nm                           | Current            | 2.2 A                       |
| Max Run Time    | 12 Min                          | Battery Size/Type  | 4400 mAH                    |
| Speed           | 28 RPM (Adjustable to 20 or 24) | Temp Working Range | 32°F to 140°F (0°C to 60°C) |
| Radio Frequency | 433.92 MHz                      | Insulation Class   | Ш                           |
| RF Modulation   | FSK                             | Sound Level        | ~40 dB                      |
| IP Rating       | IP20                            |                    |                             |

## DIMENSIONS

**COMPATIBLE PARTS** 