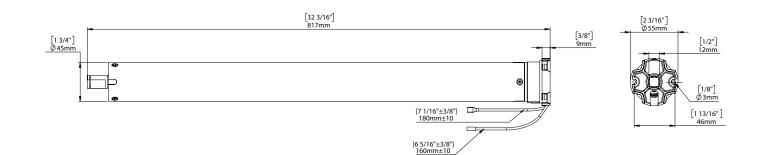

mit Switch Type  | Electronic                  |
|-----------------|---------------------------------|--------------------|-----------------------------|
| Torque          | 3.0Nm                           | Current            | 2.2 A                       |
| Max Run Time    | 12 Min                          | Battery Size/Type  | 4400 mAH                    |
| Speed           | 28 RPM (Adjustable to 20 or 24) | Temp Working Range | 32°F to 140°F (0°C to 60°C) |
| Radio Frequency | 433.92 MHz                      | Insulation Class   | Ш                           |
| RF Modulation   | FSK                             | Sound Level        | ~40 dB                      |
| IP Rating       | IP20                            |                    |                             |

## DIMENSIONS



**COMPATIBLE PARTS** 



## **COMPATIBLE SYSTEMS**

- Skyline Shades
- R Series Shades

## **COMPATIBLE PRODUCTS** (refer to catalog for full item listings)

## Controllers









## Sensors



Pulse Hub & App

Push 5 remotes

Wall Switch

## 5V Charger Solar Panel



Internal Sun Sensor



MT01-1345-069001\_Li-ion Q3.0\_v1.0